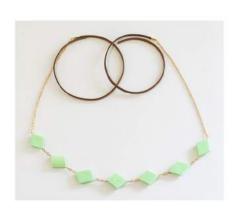

## **Turquoise of Diamonds Headpiece**

Hand wire-wrapped headpiece of diamond-shaped green turquoise stones, 14k gold dipped chain, and genuine leather tie at back.

Suggested Retail: \$50.00 Wholesale: \$25.00