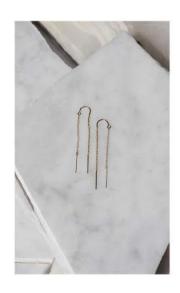

Talon Threader Earrings
High-quality gold filled ear thread
earrings with draping gold filled
chains and one Czech glass talan.

Suggested Retail: \$58.00 Wholesale: \$29.00

Threader Earrings

Ear thread earrings with high-quality
gold filled bars and chain.

Suggested Retail: \$50.00 Wholesale: \$25.00