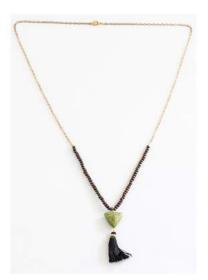

## **Turquoise Tassel Necklace**

Handmade necklace with 14k gold dipped chain, ebony wood beads, semi-precious green turquoise stone and tassel charm.

Suggested Retail: \$45.00 Wholesale: \$22.50

14k gold dipped stainless steel chain necklace with hand wire-wrapped turquoise stone drop and czech glass spike pendant.