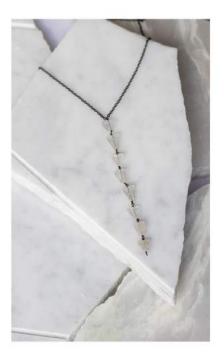

## Frosted Halo Drop Necklace

Two rectangular semi-precious rose quartz stones drop to a wrapped natural frosted quartz pendant on high-quality gold filled chain with lobster close at back.

Suggested Retail: \$60.00 Wholesale: \$30.00