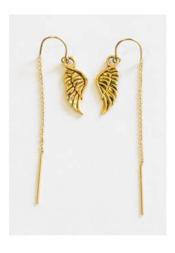

## **Propriis Ear Threads**

18k gold filled ear thread earrings with golden hematite stones and arrow charm.

Suggested Retail: \$45.00 Wholesale: \$22.50