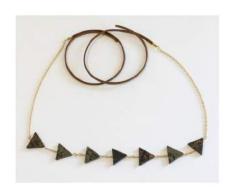

## **Arrow Headpiece**

Handmade headpiece of arrow-shape pyrite stones, 14k gold dipped chain and genuine suede leather tie.

Suggested Retail: \$50.00 Wholesale: \$25.00