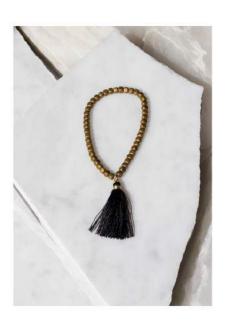

## Golden Hematite Stretch Tassel Bracelet

Golden hematite beads on stretch elastic with an olive/golden silk thread tassel. 7" standard length.

Suggested Retail: \$35.00 Wholesale: \$17.50