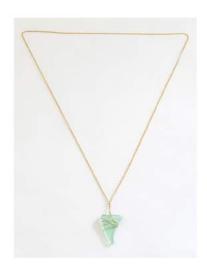

## **Mermaid Seaglass Necklace**

Handmade necklace of 14k gold dipped chain and hand wire-wrapped natural seaglass. Long length slips over the head.

Suggested Retail: \$50.00 Wholesale: \$25.00