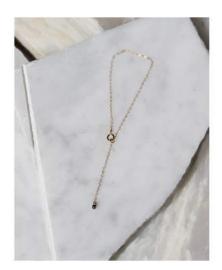

#### Vici Necklace

Handmade drop necklace of 14k gold dipped chain, connecting angular chains and gold dipped talon pendant. Adjustable lobster close at back.

Suggested Retail: \$55.00 Wholesale: \$27.50