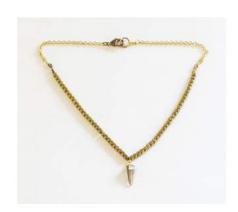

#### Vici Necklace

Handmade drop necklace of 14k gold dipped chain, connecting angular chains and gold dipped talon pendant. Adjustable lobster close at back.

Suggested Retail: \$55.00 Wholesale: \$27.50