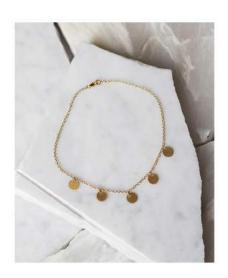

## **Turquoise Chain Ring**

Semi-precious turquoise beads on high-quality gold filled chain. Available in sizes 3 - 8.

Suggested Retail: \$40.00 Wholesale: \$20.00

**Gypsy Disc Choker** 

Brass disc drop pendants on high-quality gold filled chain with adjustable lobster close at back.

Suggested Retail: \$55.00 Wholesale: \$27.50

**Rose Quartz Double Chain Choker** 

Rectangular semi-precious rose quartz stone with double high-quality gold filled chain and adjustable lobster close at back.