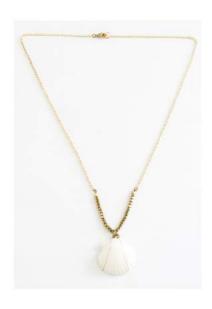

#### **Mermaid Shell Necklace**

Handmade 14k gold dipped chain necklace with golden hematite stones, turquoise stone and wire-wrapped seashell pendant.

Suggested Retail: \$45.00 Wholesale: \$22.50