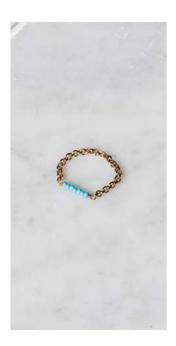

## **Turquoise Chain Ring**

Semi-precious turquoise beads on high-quality gold filled chain. Available in sizes 3 - 8.

Suggested Retail: \$40.00 Wholesale: \$20.00

**Gypsy Disc Choker** 

Brass disc drop pendants on high-quality gold filled chain with adjustable lobster close at back.