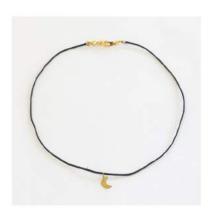

#### **Luna Choker**

Handmade short-style choker necklace of black bamboo cording and crescent moon charm. Adjustable lobster close at back.

Suggested Retail: \$45.00 Wholesale: \$22.50