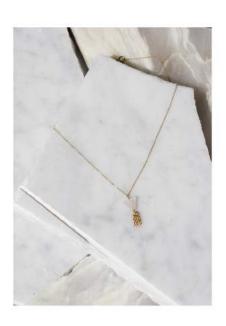

#### Vici Necklace

Handmade drop necklace of 14k gold dipped chain, connecting angular chains and gold dipped talon pendant. Adjustable lobster close at back.

Suggested Retail: \$55.00 Wholesale: \$27.50