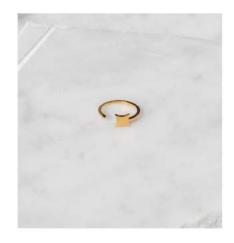

#### **Astra Cuff Ring**

18k gold over stainless steel cuff-style ring with adjustable fit that measures to a size 6 and expands to a size 8.

Suggested Retail: \$45.00 Wholesale: \$22.50

## **Luna Cuff Ring**

18k gold over stainless steel cuff-style ring with adjustable fit that measures to a size 6 and expands to a size 8.

Suggested Retail: \$45.00 Wholesale: \$22.50