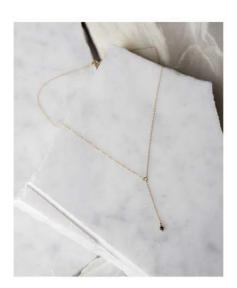

#### Lumi Drop Necklace

Rainbow hematite (bioluminescent) bead drops on high-quality gold filled chain with lobster close at back.

Suggested Retail: \$55.00 Wholesale: \$27.50