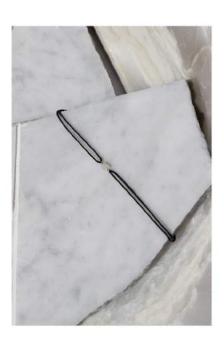

#### **Moonstone Cord Choker**

Rectangular semi-precious moonstone with double black bamboo cording and adjustable lobster close at back.

Suggested Retail: \$45.00 Wholesale: \$22.50