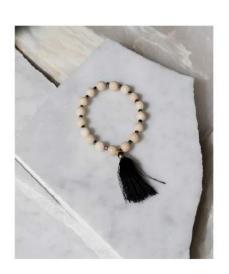

#### **Lumi Stretch Tassel Bracelet**

Rainbow hematite (bioluminescent) beads on stretch elastic with a black silk thread tassel. 7" standard length.

Suggested Retail: \$35.00 Wholesale: \$17.50

Rose Quartz Chain Ring