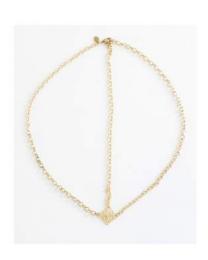

#### Vici Necklace

Handmade drop necklace of 14k gold dipped chain, connecting angular chains and gold dipped talon pendant. Adjustable lobster close at back.

Suggested Retail: \$55.00 Wholesale: \$27.50