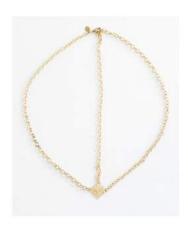

#### Vici Necklace

Handmade drop necklace of 14k gold dipped chain, connecting angular chains and gold dipped talon pendant. Adjustable lobster close at back.

Suggested Retail: \$55.00 Wholesale: \$27.50