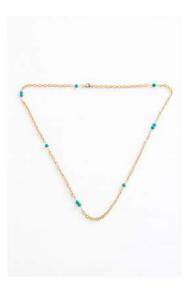

## Czech Spike Lariat

Extra long length open-style lariat can be draped and worn a multiple of ways - wrapped 2x as a choker and then looped through, worn draped as one length then looped through. Featuring two golden Czech glass spikes with semi-precious turquoise beads on high-quality gold filled chain.

Suggested Retail: \$45.00 Wholesale: \$22.50