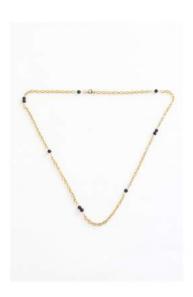

#### **Turquoise Gunmetal Choker**

Triple tiny semi-precious turquoise beads intersperse between gunmetal black chain with adjustable lobster close at back.

Suggested Retail: \$50.00 Wholesale: \$25.00