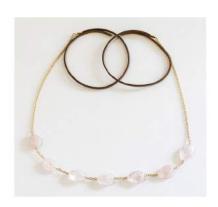

## Diamond Rose Quartz Drop Necklace

Diamond-shape semi-precious rose quartz stones drop on high-quality gold filled chain with lobster close at back.

Suggested Retail: \$70.00 Wholesale: \$35.00