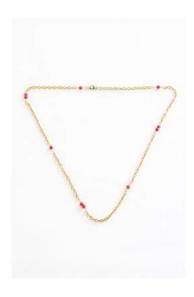

#### **Dainty Chained Headpiece**

Handmade headpiece of 14k gold dipped chain interspersed with wire-wrapped red glass beads and adjustable lobster close at back. Doubles as a single-strand neck-lace.

Suggested Retail: \$50.00 Wholesale: \$25.00