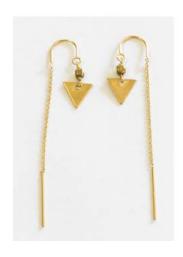

#### Sagitta Ear Threads

18k gold filled ear thread earrings with golden hematite stones and arrow charm.

Suggested Retail: \$45.00 Wholesale: \$22.50