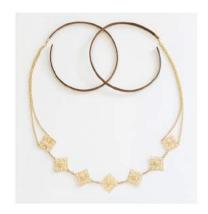

## **Caicos Goddess Headpiece**

Handmade headpiece of 14k gold dipped diamond shape filigrees, 14k gold dipped chain and genuine suede leather tie.

Suggested Retail: \$50.00 Wholesale: \$25.00