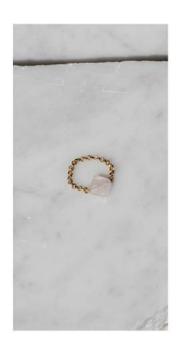

Angular semi-precious rose quartz stone on high-quality gold filled chain. Available in sizes 3 - 8.

Suggested Retail: \$40.00 Wholesale: \$20.00

**Lumi Chain Ring** 

Rainbow hematite (bioluminescent) beads on high-quality gold filled chain. Available in sizes 3 - 8.

## **Moonstone Chain Ring**

Rectangular semi-precious moonstone on high-quality gold filled chain. Available in sizes 3 - 8.

Suggested Retail: \$40.00 Wholesale: \$20.00

**Hematite Chain Ring** 

Hematite bead on high-quality gold filled chain. Available in sizes 3 - 8.