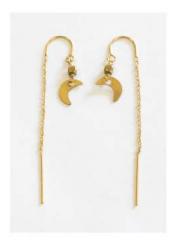

#### **Luna Ear Threads**

Handmade 18k gold filled ear thread earrings wire-wrapped with golden hematite stones and crescent moons.

Suggested Retail: \$45.00 Wholesale: \$22.50