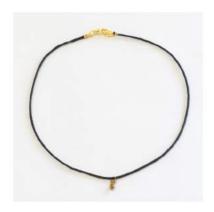

## Sagitta Choker

Handmade short-style choker necklace of black bamboo cording and wire-wrapped arrow charm. Adjustable lobster close at back.

Suggested Retail: \$45.00 Wholesale: \$22.50