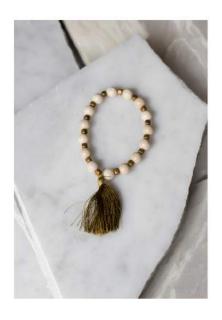

## Hematite Riverstone Stretch Tassel Bracelet

Rainbow hematite (bioluminescent) beads with neutral riverstone beads on stretch elastic with an olive/golden silk thread tassel. 7" standard length.

Suggested Retail: \$35.00 Wholesale: \$17.50

## Hematite Riverstone Stretch Tassel Bracelet

Rainbow hematite (bioluminescent) beads with neutral riverstone beads on stretch elastic with a white silk thread tassel. 7" standard length.

Suggested Retail: \$35.00 Wholesale: \$17.50