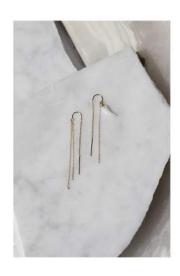

Talon Threader Earrings
High-quality gold filled ear thread
earrings with draping gold filled
chains and one Czech glass talan.

Suggested Retail: \$58.00 Wholesale: \$29.00

Threader Earrings

Ear thread earrings with high-quality
gold filled bars and chain.

Suggested Retail: \$50.00 Wholesale: \$25.00