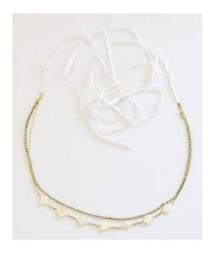

## Czech Spike Lariat

Extra long length open-style lariat can be draped and worn a multiple of ways - wrapped 2x as a choker and then looped through, worn draped as one length then looped through. Featuring two golden Czech glass spikes with semi-precious turquoise beads on high-quality gold filled chain.