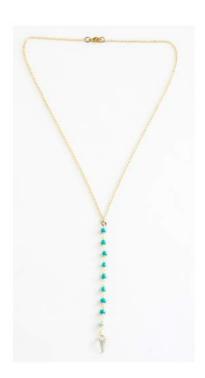

## Czech Spike Lariat

Extra long length open-style lariat can be draped and worn a multiple of ways - wrapped 2x as a choker and then looped through, worn draped as one length then looped through. Featuring two golden Czech glass spikes with semi-precious turquoise beads on high-quality gold filled chain.

Suggested Retail: \$45.00 Wholesale: \$22.50