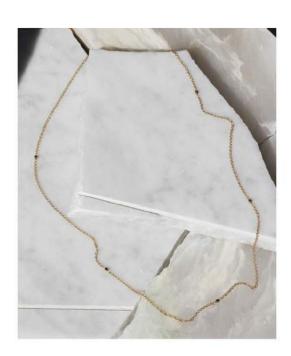

## **Turquoise Tassel Necklace**

Handmade necklace with 14k gold dipped chain, ebony wood beads, semi-precious green turquoise stone and tassel charm.

Suggested Retail: \$45.00 Wholesale: \$22.50

14k gold dipped stainless steel chain necklace with hand wire-wrapped turquoise stone drop and czech glass spike pendant.

Suggested Retail: \$60.00 Wholesale: \$30.00