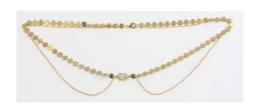

## **Golden Duchess Headpiece**

14k gold dipped disc chain and 22k gold dipped stainless steel chain headpiece with golden filigree centerpiece and adjustable lobster close at back.

Suggested Retail: \$50.00 Wholesale: \$25.00