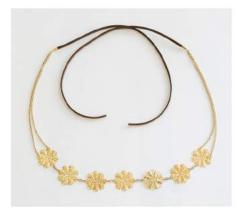

## Ivy Goddess Headpiece

Handmade headpiece of gold dipped small floral filigrees, 14k gold dipped chain and genuine suede leather tie.

Suggested Retail: \$50.00 Wholesale: \$25.00