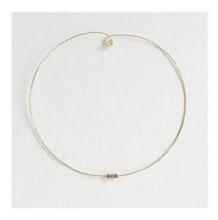

## Through The Wire Choker

Gold filled wire choker necklace with 3 golden hematite beads. Both adjustable and bendable.

Suggested Retail: \$75.00 Wholesale: \$37.50