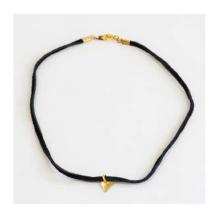

## Sagitta Choker

Handmade short-style choker necklace of black bamboo cording and wire-wrapped arrow charm. Adjustable lobster close at back.

Suggested Retail: \$45.00 Wholesale: \$22.50