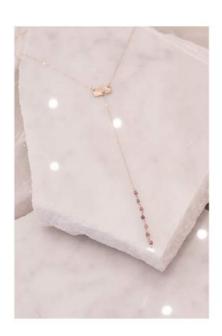

## Diamond Rose Quartz Drop Necklace

Diamond-shape semi-precious rose quartz stones drop on high-quality gold filled chain with lobster close at back.

Suggested Retail: \$70.00 Wholesale: \$35.00