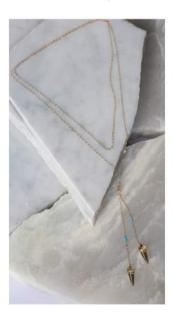

## Czech Spike Lariat

Extra long length open-style lariat can be draped and worn a multiple of ways - wrapped 2x as a choker and then looped through, worn draped as one length then looped through. Featuring two golden Czech glass spikes with semi-precious turquoise beads on high-quality gold filled chain.