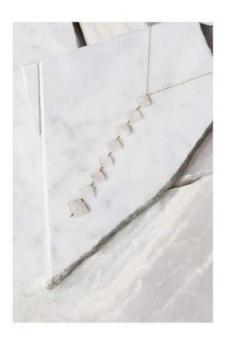

## **Frosted Sun Drop Necklace**

Three rectangular semi-precious rose quartz stones layer down to a natural frosted quartz pendant on high-quality gold filled chain with lobster close at back.

Suggested Retail: \$75.00 Wholesale: \$37.50