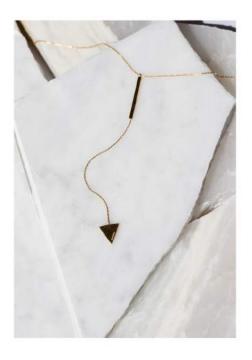

## **Sagitta Drop Necklace**

18k gold over stainless steel y-drop necklace with arrow charm and "SA-GITTA" embossing.

Suggested Retail: \$70.00 Wholesale: \$35.00

## | THE SAGITTA |

Eloquentia sagitta (latin) meaning "eloquence is an arrow."

#constellationcollection