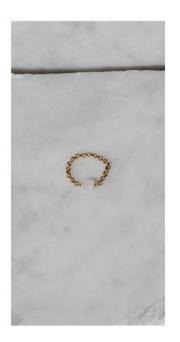

Angular semi-precious rose quartz stone on high-quality gold filled chain. Available in sizes 3 - 8.

Suggested Retail: \$40.00 Wholesale: \$20.00

**Lumi Chain Ring** 

Rainbow hematite (bioluminescent) beads on high-quality gold filled chain. Available in sizes 3 - 8.