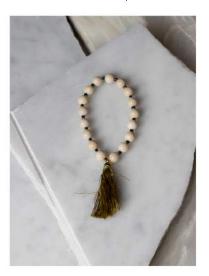

## Lumi Riverstone Stretch Tassel Bracelet

Rainbow hematite (bioluminescent) beads with neutral riverstone beads on stretch elastic with a black silk thread tassel. 7" standard length.

Suggested Retail: \$35.00 Wholesale: \$17.50

## Lumi Riverstone Stretch Tassel Bracelet

Rainbow hematite (bioluminescent) beads with neutral riverstone beads on stretch elastic with an olive/golden silk thread tassel. 7" standard length.

Suggested Retail: \$35.00 Wholesale: \$17.50