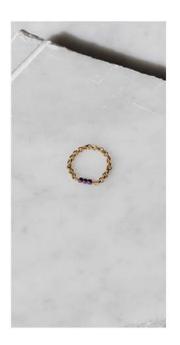

## **Turquoise Chain Ring**

Semi-precious turquoise beads on high-quality gold filled chain. Available in sizes 3 - 8.

Suggested Retail: \$40.00 Wholesale: \$20.00

**Gypsy Disc Choker** 

Brass disc drop pendants on high-quality gold filled chain with adjustable lobster close at back.