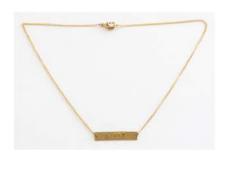

#### The Bar Necklace

18k gold dipped stainless steel chain necklace with customizable hand embossed bar plaque.
"GYPSY" shown.

Suggested Retail: \$45.00 Wholesale: \$22.50