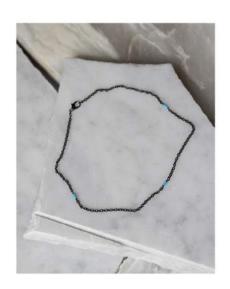

#### **Turquoise Gunmetal Choker**

Triple tiny semi-precious turquoise beads intersperse between gunmetal black chain with adjustable lobster close at back.

Suggested Retail: \$50.00 Wholesale: \$25.00