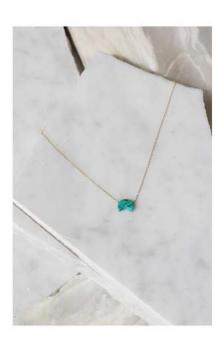

## **Turqoise Crescent Necklace**

Turquoise crescent pendant on high-quality gold filled chain with lobster close at back.

Suggested Retail: \$50.00 Wholesale: \$25.00