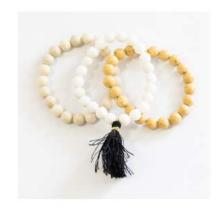

## **Ivory Riverstone Tassel Stack**

Set of three stretch bracelets with ivory natural riverstone, caramel natural riverstone, white tassel and sandalwood beads.

Suggested Retail: \$50.00 Wholesale: \$25.00

#### White Jade Tassel Stack

Set of three stretch bracelets with white natural mountain jade, caramel natural riverstone, black tassel and ivory natural riverstone.

Suggested Retail: \$50.00 Wholesale: \$25.00

#### **Caramel Riverstone Tassel Stack**

Set of three stretch bracelets with ivory natural riverstone, caramel natural riverstone, white tassel and sandalwood beads.

Suggested Retail: \$50.00 Wholesale: \$25.00