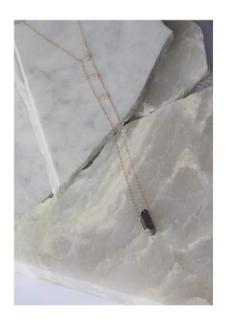

## **Talon Rose Quartz Drop Necklace**

White Czech glass tooth drops from a semi-precious teardrop rose quartz stone on black gunmetal chain with lobster close at back.

Suggested Retail: \$60.00 Wholesale: \$30.00