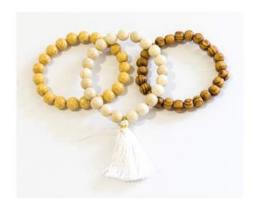

## **Ivory Riverstone Tassel Stack**

Set of three stretch bracelets with ivory natural riverstone, caramel natural riverstone, white tassel and sandalwood beads.

Suggested Retail: \$50.00 Wholesale: \$25.00

#### White Jade Tassel Stack

Set of three stretch bracelets with white natural mountain jade, caramel natural riverstone, black tassel and ivory natural riverstone.

Suggested Retail: \$50.00 Wholesale: \$25.00

#### **Caramel Riverstone Tassel Stack**

Set of three stretch bracelets with ivory natural riverstone, caramel natural riverstone, white tassel and sandalwood beads.

Suggested Retail: \$50.00 Wholesale: \$25.00