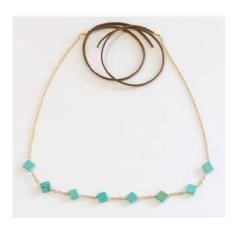

## **Turquoise of Diamonds Headpiece**

Hand wire-wrapped headpiece of diamond-shaped green turquoise stones, 14k gold dipped chain, and genuine leather tie at back.

Suggested Retail: \$50.00 Wholesale: \$25.00