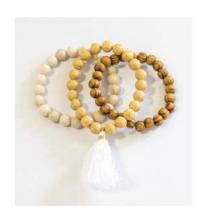

## **Ivory Riverstone Tassel Stack**

Set of three stretch bracelets with ivory natural riverstone, caramel natural riverstone, white tassel and sandalwood beads.

Suggested Retail: \$50.00 Wholesale: \$25.00

#### White Jade Tassel Stack

Set of three stretch bracelets with white natural mountain jade, caramel natural riverstone, black tassel and ivory natural riverstone.

Suggested Retail: \$50.00 Wholesale: \$25.00

#### **Caramel Riverstone Tassel Stack**

Set of three stretch bracelets with ivory natural riverstone, caramel natural riverstone, white tassel and sandalwood beads.

Suggested Retail: \$50.00 Wholesale: \$25.00