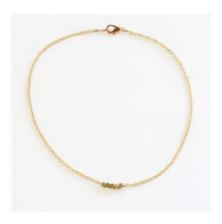

## **Moonstone Chain Ring**

Rectangular semi-precious moonstone on high-quality gold filled chain. Available in sizes 3 - 8.

Suggested Retail: \$40.00 Wholesale: \$20.00

**Hematite Chain Ring** 

Hematite bead on high-quality gold filled chain. Available in sizes 3 - 8.